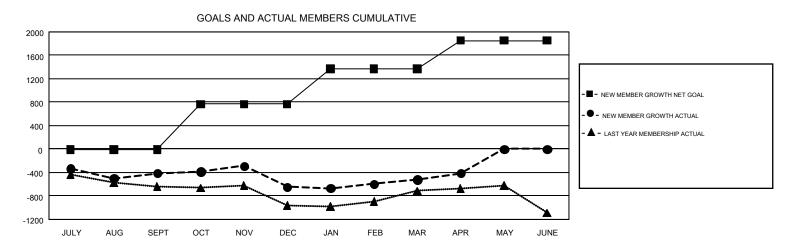

## GMT: ED LECIUS

REPORT DOES NOT INCLUDE CLUBS IN UNDISTRICTED AREAS.

| Clubs                 |               |           |               | Members               |                                                                |                                                              |                                                    |  |
|-----------------------|---------------|-----------|---------------|-----------------------|----------------------------------------------------------------|--------------------------------------------------------------|----------------------------------------------------|--|
| RESULTS FOR 2016-2017 |               |           |               | RESULTS FOR 2016-2017 |                                                                |                                                              |                                                    |  |
| QUARTER               | NEW CLUB GOAL | NEW CLUBS | DROPPED CLUBS | QUARTER               | NEW MEMBER GROWTH<br>NET GOAL (not reinstated<br>or transfers) | NEW MEMBER<br>GROWTH ACTUAL (not<br>reinstated or transfers) | DROPPED<br>MEMBERS ACTUAL<br>(including transfers) |  |
| JULY/AUG/SEPT         | 6             | 4         | 8             | JULY/AUG/SEPT         | -14                                                            | 968                                                          | 1,382                                              |  |
| OCT/NOV/DEC           | 16            | 2         | 5             | OCT/NOV/DEC           | 781                                                            | 1,116                                                        | 1,348                                              |  |
| JAN/FEB/MAR           | 16            | 6         | 4             | JAN/FEB/MAR           | 604                                                            | 1,091                                                        | 965                                                |  |
| APR/MAY/JUNE          | 19            | 3         | 0             | APR/MAY/JUNE          | 482                                                            | 422                                                          | 316                                                |  |