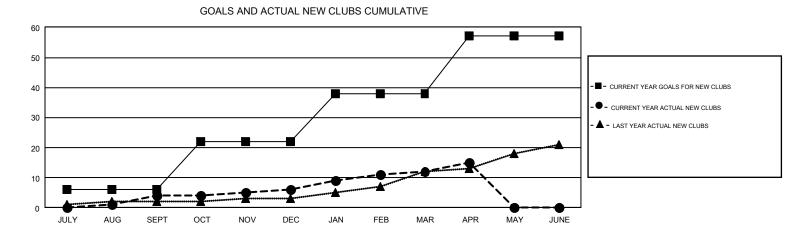

## GMT: ED LECIUS

REPORT DOES NOT INCLUDE CLUBS IN UNDISTRICTED AREAS.

| Clubs                 |               |           |               | Members               |                                                                |                                                              |                                                    |  |
|-----------------------|---------------|-----------|---------------|-----------------------|----------------------------------------------------------------|--------------------------------------------------------------|----------------------------------------------------|--|
| RESULTS FOR 2016-2017 |               |           |               | RESULTS FOR 2016-2017 |                                                                |                                                              |                                                    |  |
| QUARTER               | NEW CLUB GOAL | NEW CLUBS | DROPPED CLUBS | QUARTER               | NEW MEMBER GROWTH<br>NET GOAL (not reinstated<br>or transfers) | NEW MEMBER<br>GROWTH ACTUAL (not<br>reinstated or transfers) | DROPPED<br>MEMBERS ACTUAL<br>(including transfers) |  |
| JULY/AUG/SEPT         | 6             | 4         | 8             | JULY/AUG/SEPT         | -14                                                            | 968                                                          | 1,382                                              |  |
| OCT/NOV/DEC           | 16            | 2         | 5             | OCT/NOV/DEC           | 781                                                            | 1,116                                                        | 1,348                                              |  |
| JAN/FEB/MAR           | 16            | 6         | 4             | JAN/FEB/MAR           | 604                                                            | 1,091                                                        | 965                                                |  |
| APR/MAY/JUNE          | 19            | 3         | 0             | APR/MAY/JUNE          | 482                                                            | 422                                                          | 316                                                |  |